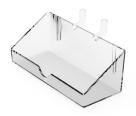

# Visi-Bin<sup>™</sup> Clear Display Bins

Visi-Bin<sup>™</sup> 7.5" RPDMP-65575 6" W x 5.5" H x 7.5" D

RPDMP-65595 6" W x 5.5" H x 9.5" D Visi-Bin<sup>™</sup> 11.5"

6" W x 5.5" H x 11.5" D

RPDMP-655115