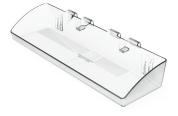

### Cup

RPDMP-404560 4" W x 6" H x 4.5" D

**Shelf Edge Mount** RPDMP-120404-SE 12" W x 4" H x 4" D **Basket for 1" Bar or Grid** RPDMP-140405-FR 14" W x 5" H x 4" D

**Tray for 1" Bar or Grid** RPDMP-140425-FR 14" W x 2.5" H x 4" D