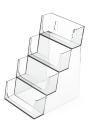

25 Gift Card Tray

RGCT-0002 3.7" W × 1.92" H × 1.41" D

**4 Tier Gift Card Tray** RGCT-0004 3.62" W x 6" H x 4.875" D 50 Gift Card Display

RGCT-0005 3.7" W x 1.92" H x 2.16" D

Visi-Mount<sup>™</sup> RPDMP-VM16 and RPDMP-VM-DIV 16" W x 3.325" H x 3.75" D