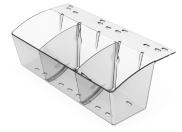

# Visi-Bin<sup>™</sup> Clear Display Bins

Visi-Bin<sup>™</sup> 7.5" RPDMP-65575 6" W x 5.5" H x 7.5" D

RPDMP-65595 6" W x 5.5" H x 9.5" D Visi-Bin<sup>™</sup> 11.5"

6" W x 5.5" H x 11.5" D

RPDMP-655115