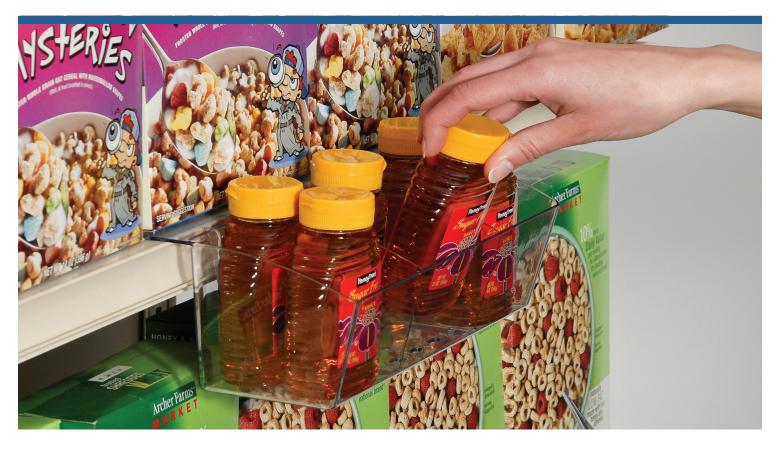

siffon always on

at \$2.59 get 1 7% Off

800.422.2547 • www.siffron.com

Visi-Bins<sup>™</sup> from siffron are a simple solution for displaying bulk merchandise. Their clear construction provides a clean and attractive presentation of product.

## Visi-Bins<sup>™</sup> are the clear display choice!

Most buying decisions are made at the point of sale. This means that the way merchandise is displayed has a great impact on the success of selling those items. By making merchandise easy to see and access, impulse sales will increase.

siffron's Visi-Bins<sup>™</sup> provide an attractive way to display and highlight your products. Their clear construction means that the product, not the fixture, is the star and shoppers can easily view the available products.