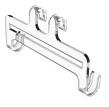

Peg Board Adapter RPDMP-SBACK

4.625" W x 1.375" H

| Gift Card Peg Ada | pter |
|-------------------|------|
| RGCT-PEG          |      |
| 1.25" W x 1.45" H |      |