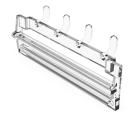

Visi-Bins can be used with all standard slatwall, pegboard and 3" grid displays. The pegboard adapter is designed to maximize the spacing of the bins across a three or four foot wide section. The grid adapter allows Visi-Bins to be merchandised backto-back on a single grid panel to maximize display space.