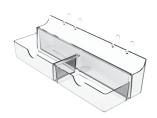

### Double-Wide

RPDMP-129555

12" W x 5.5" H x 9.5" D

**Arc Style** RPDMP-120606-AR 12" W x 6" H x 6" D

Quarter-Ball RPDMP-120606-QB 12" W x 6" H x 6" D **Tray** RPDMP-127032 12" W x 3" H x 6.5" D