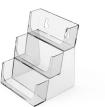

# Visi-Bin<sup>™</sup> Clear Display Bins & Accessories

**Gift Card Tray** 

RGCT-0001 7.625" W x 2" H x 2.5" D

**3 Tier Gift Card Tray** RGCT-0003 3.62" W x 4.5" H x 3.67" D

**Grid Adapter** RPDMP-GBACK 4.75" W x 2.56" H

25 Gift Card Tray

RGCT-0002 3.7" W × 1.92" H × 1.41" D

**4 Tier Gift Card Tray** RGCT-0004 3.62" W x 6" H x 4.875" D 50 Gift Card Display

RGCT-0005 3.7" W x 1.92" H x 2.16" D

Visi-Mount<sup>™</sup> RPDMP-VM16 and RPDMP-VM-DIV 16" W x 3.325" H x 3.75" D