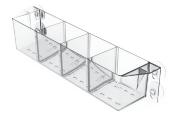

### Double-Wide

RPDMP-129555

12" W x 5.5" H x 9.5" D

**Arc Style** RPDMP-120606-AR 12" W x 6" H x 6" D

Quarter-Ball RPDMP-120606-QB 12" W x 6" H x 6" D **Tray** RPDMP-127032 12" W x 3" H x 6.5" D