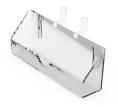

# Visi-Bin<sup>™</sup> Clear Display Bins

Visi-Bin<sup>™</sup> 7.5" RPDMP-65575 6" W x 5.5" H x 7.5" D

RPDMP-65595 6" W x 5.5" H x 9.5" D Visi-Bin<sup>™</sup> 11.5"

6" W x 5.5" H x 11.5" D

RPDMP-655115