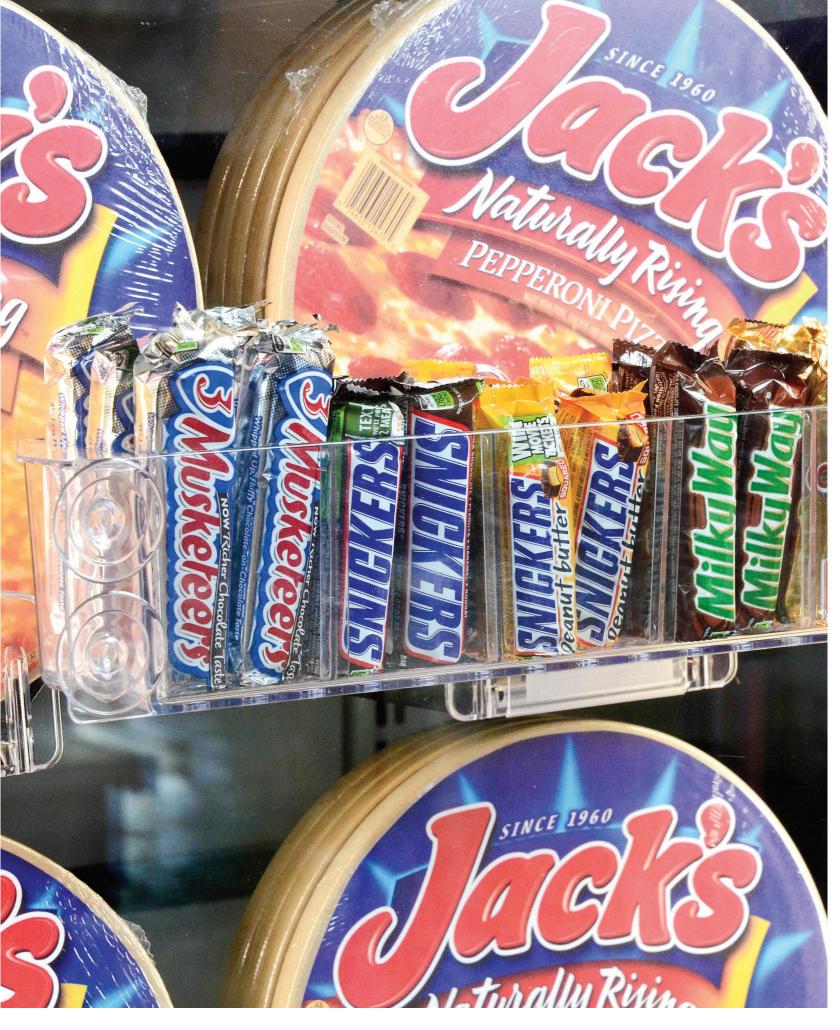

siffron's Visi-Bins<sup>™</sup> provide an attractive way to display and highlight your products. Their clear construction means that the product, not the fixture, is the star and shoppers can easily view the available products.

## Many different styles and display types

siffron's designed Visi-Bins to maximize the appeal of product merchandising. There are many styles, shapes, sizes and applications to choose from to create the look and presentation that best suits your product.