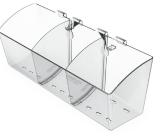

### Double-Wide

RPDMP-129555

12" W x 5.5" H x 9.5" D

**Arc Style** RPDMP-120606-AR 12" W x 6" H x 6" D

Quarter-Ball RPDMP-120606-QB 12" W x 6" H x 6" D **Tray** RPDMP-127032 12" W x 3" H x 6.5" D