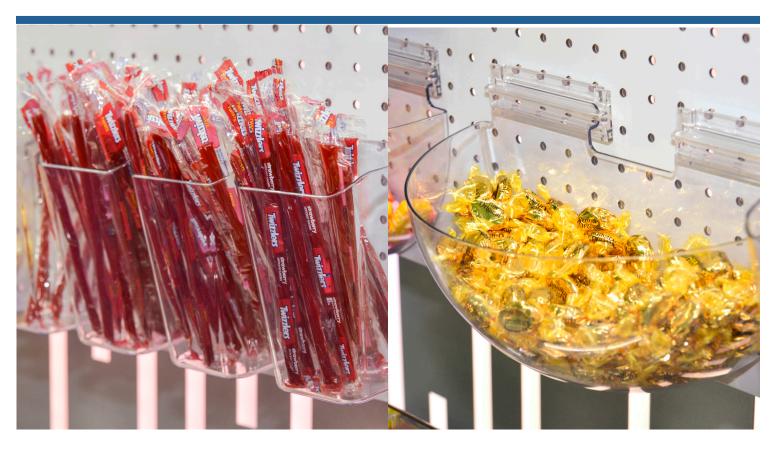

### Benefits

- Adapters for mounting on wide variety of panels, pegboard, slatwall, grid, and glass.
- Various shapes available for stylistic display for maximum impact.
- Label holders designed to fit on Visi-Bin front edge.
- Provides clear view of merchandise.
- Ideal for bulk items.

Visi-Bins can be used with all standard slatwall, pegboard and 3" grid displays. The pegboard adapter is designed to maximize the spacing of the bins across a three or four foot wide section. The grid adapter allows Visi-Bins to be merchandised backto-back on a single grid panel to maximize display space.